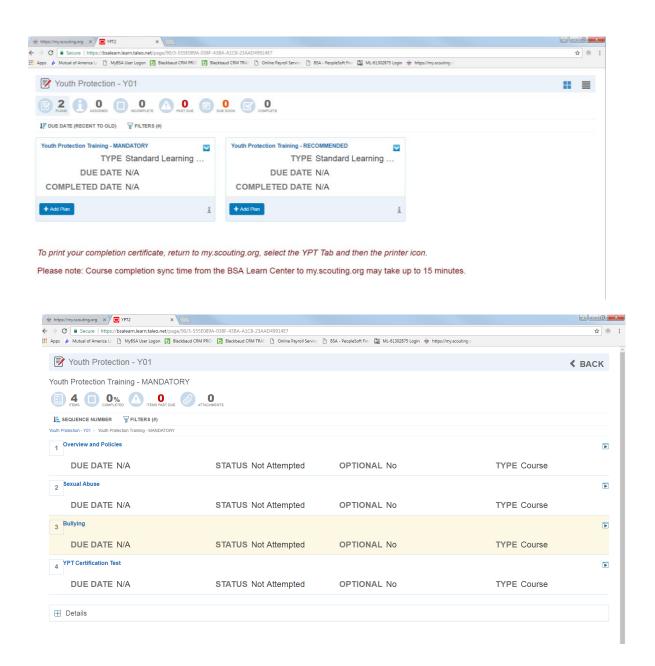

Click the Add plan, which will add 4 trainings modules to your profile.

Click on the module.

on the right-hand side. This will load the video training for each

When you have completed the Module click on the Back Button to select your next training module.

Thank you for protection the scouting families.

To print your completion certificate, return to my.scouting.org, select the YPT Tab and then the printer icon.

Please note: Course completion sync time from the BSA Learn Center to my.scouting.org may take up to 15 minutes.