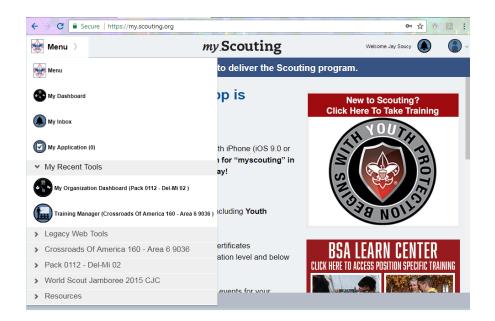

## Select the Menu on the top left corner

A drop-down screen will appear, selection My Dashboard

Move your curser over the Youth Protection Training certification

Click the bar, it will turn blue and launch the next page.