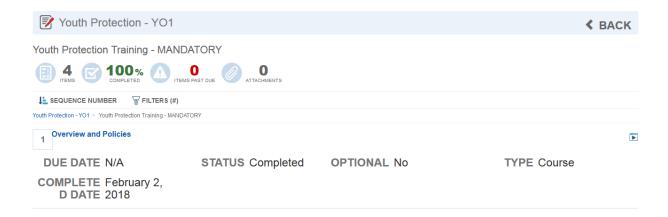

Once you have completed the 3 trainings and test your percentage will show as 100%. Congratulation!

This training is good for 2 years. Please put a reminder on your calendar for 18 months (July 2020) to retake the training.