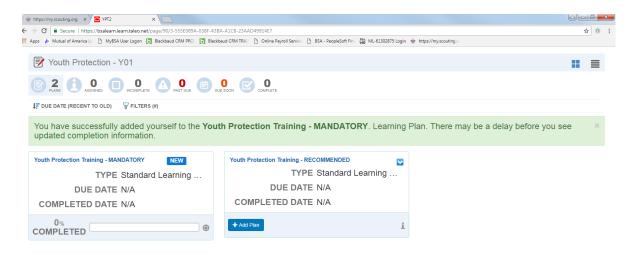

Click the Add plan, which will add 4 trainings modules to your profile.

Click on the module.

on the right-hand side. This will load the video training for each

When you have completed the Module click on the Back Button to select your next training module.

Once you have completed the 3 trainings and test your percentage will show as 100%. Congratulation!

This training is good for 2 years. Please put a reminder on your calendar for 18 months (July 2020) to retake the training.